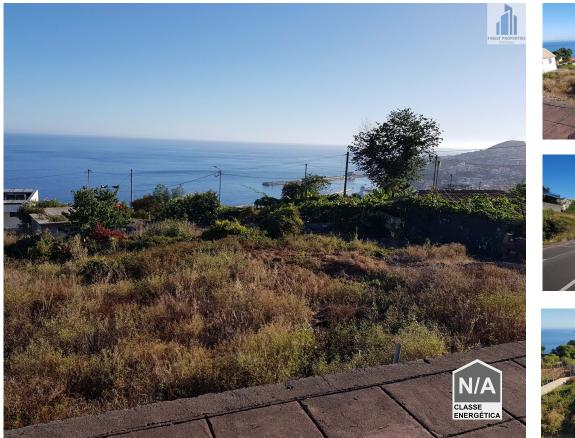

## Funchal (Santa Maria Maior) - Land

**525,55** Land Area (m<sup>2</sup>)

290 000 € (EUR €)

## Plots of land with magnificent views over the sea and Funchal bay // Unique location and calm area, hot all year around

Plots of land with the following characteristics:

Construction index (I.C) = 0.6Deployment Area = 0.3 Basement and Garage does not count for index Head (maximum height) = 7 meters

## **Property Features**

• Proximity: Airport, Golf course, City, Pharmacy, Schools

• Energetic certification: Exempt

Views: Sea views, City view, Urbanization view

 $^{\rm 1}$  (Call to national fixed network)  $~|^{\rm 2}$  (Call to national mobile network)