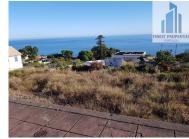

## Funchal (Santa Maria Maior) - Land

**525,55** Land Area (m<sup>2</sup>)

290 000 € (EUR €)

## Plots of land with magnificent views over the sea and Funchal bay // Unique location and calm area, hot all year around

Plots of land with the following characteristics:

Construction index (I.C) = 0.6Deployment Area = 0.3 Basement and Garage does not count for index Head (maximum height) = 7 meters